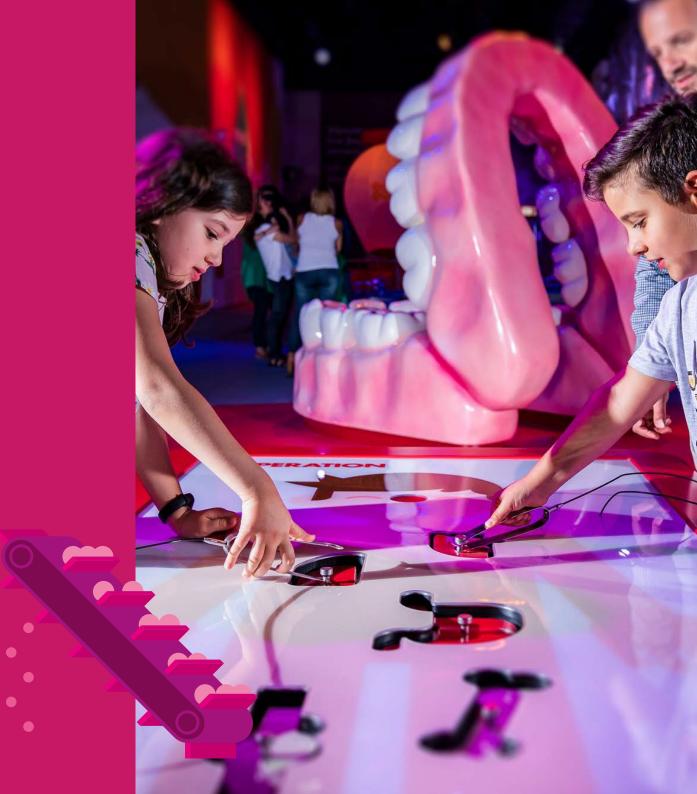

## **XPLORE Science**

#### 7 thematic areas:

Human Body

- 2. Light
- 3. Sound
- 4. Water
- 5. Electricity
- 6. Air
- 7. Mechanics

38 interactive & educational exhibits in total