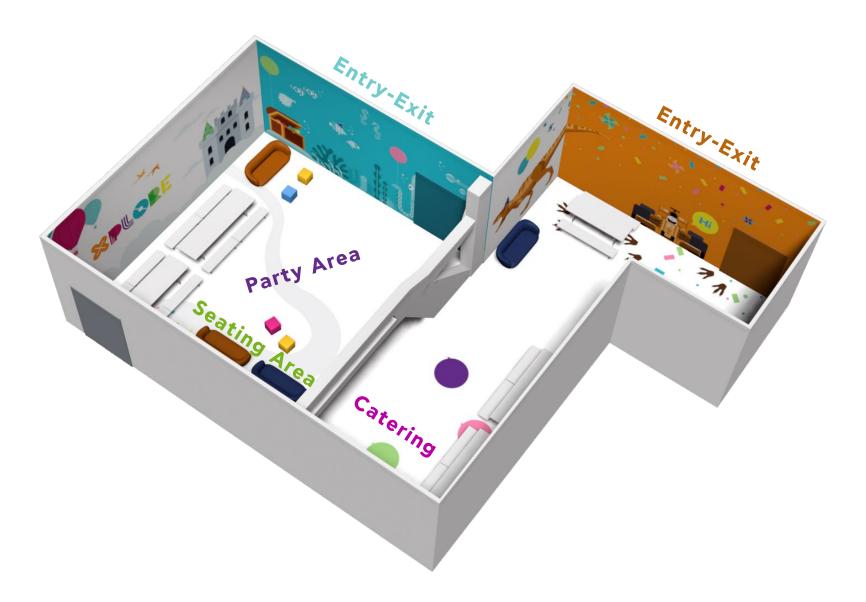

nks!** 

Driven by education and entertainment, XPLORE Oceans teaches children and adults, to respect and understand sea life, and emphasizes the importance of protecting it.

> 0 0







# XPLORE is the ideal venue of hosting a party:

#### **Standard services:**

- Party room rental
- Personnel:
  - •1 coordinator (incl. in the party room rental)
  - •1 facilitator per 10 children
- Tickets
  - Children: issued per selected thematic zone
  - Adults: free admission
  - Music

#### Additional services:

- Face Painting (extra charge)
- XPLORE e-invitation (free)
- Party Room rental and XPLORE personnel (coordinator & facilitators) are mandatory for hosting an event at XPLORE.

#### Duration: 3 hours

\*Catering is not included in the Party Room rental cost.



## Floorplan

Party Room 1



## Floorplan

Party Room 2

























## **Price List**

| Tickets | Price / Child |
|---------|---------------|
| 1 Zone  | € 7,50        |
| 2 Zone  | € 12,50       |
| 3 Zone  | € 18,00       |

| Services                         | Monday – Thursday | Friday – Sunday |
|----------------------------------|-------------------|-----------------|
| Party Room 1                     | € 190,00          | € 250,00        |
| Party Room 2                     | € 270,00          | € 350,00        |
| Facilitator<br>per 10 children   | € 50,00           | € 50,00         |
| Face Painting<br>per 10 children | € 60,00           | € 60,00         |

For further information and reservations, please contact us via:

<u>contact form</u> e-mail parties@x-plore.gr

C our call center 210