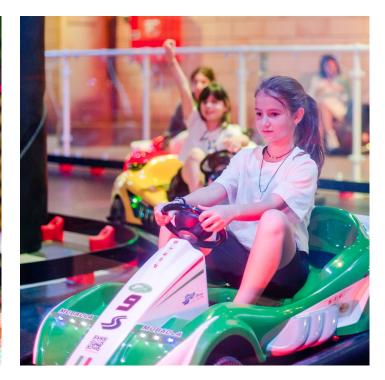

### 9 thematic areas:

- 1. Castle
- 2. Kart Race Track
- 3. Pit Stop
- 4. Dinosaur zone
- 5. Construction zone
- 6. The Enhanced Garden
- 7. Superhereos
- 8. TV Studio
- 9. Dance Studio