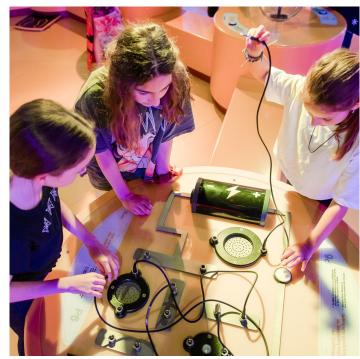

#### 7 thematic areas:

Human Body

- 2. Light
- 3. Sound
- 4. Water
- 5. Electricity
- 6. Air
- 7. Mechanics

38 interactive & educational exhibits in total