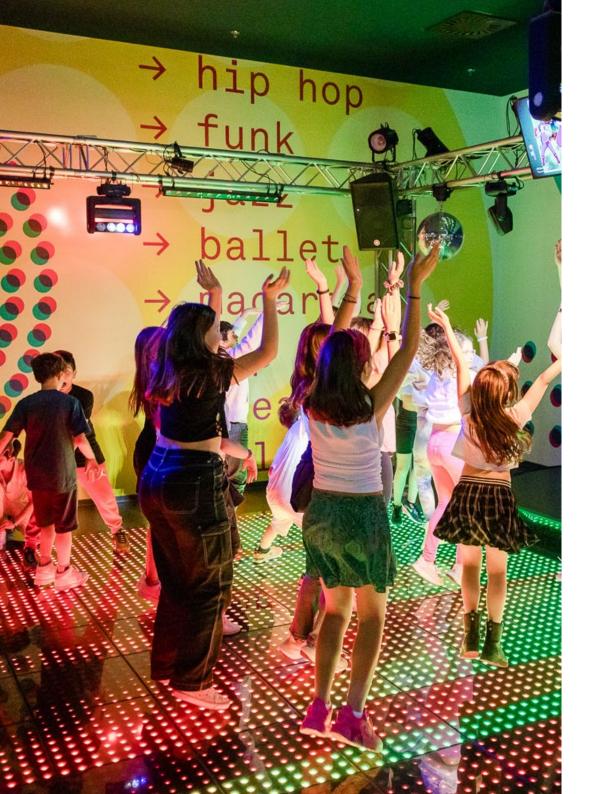

### 9 thematic areas:

- 1. Castle
- 2. Kart Race Track
- 3. Pit Stop
- 4. Dinosaur zone
- 5. Construction zone
- 6. The Enhanced Garden
- 7. Superhereos
- 8. TV Studio
- 9. Dance Studio