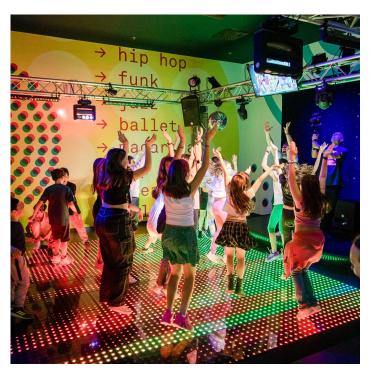

### 9 thematic areas:

- 1. Castle
- 2. Kart Race Track
- 3. Pit Stop
- 4. Dinosaur zone
- 5. Construction zone
- 6. The Enhanced Garden
- 7. Superhereos
- 8. TV Studio
- 9. Dance Studio