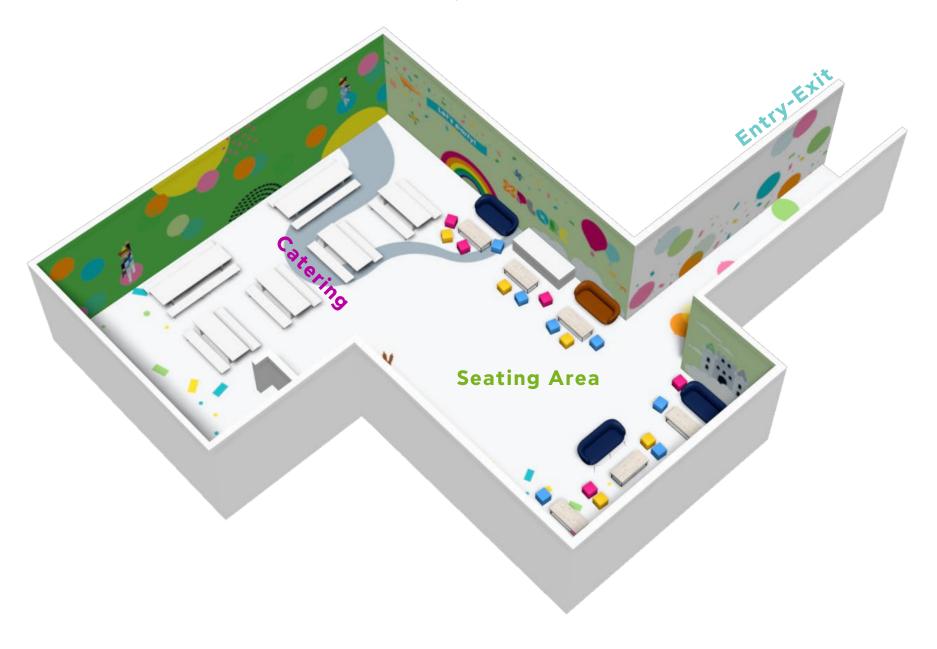

nd entertainment, XPLORE Oceans teaches children and adults, to respect and understand sea life, and emphasizes the importance of protecting it.

> 0 0







# XPLORE is the ideal venue of hosting a party:

#### **Standard services:**

- Party room rental
- Personnel:
  - •1 coordinator (incl. in the party room rental)
  - •1 facilitator per 10 children
- Tickets
  - Children: issued per selected thematic zone
  - Adults: free admission
  - Music

#### Additional services:

- Face Painting (extra charge)
- XPLORE e-invitation (free)
- Party Room rental and XPLORE personnel (coordinator & facilitators) are mandatory for hosting an event at XPLORE.

#### Duration: 3 hours

\*Catering is not included in the Party Room rental cost.



## Floorplan

Party Room 1



## Floorplan

Party Room 2

























## **Price List**

| Tickets | Price / Child |
|---------|---------------|
| 1 Zone  | € 7,50        |
| 2 Zone  | € 12,50       |
| 3 Zone  | € 18,00       |

| Services                         | Monday – Thursday | Friday – Sunday |
|----------------------------------|-------------------|-----------------|
| Party Room 1                     | € 190,00          | € 250,00        |
| Party Room 2                     | € 270,00          | € 350,00        |
| Facilitator<br>per 10 children   | € 50,00           | € 50,00         |
| Face Painting<br>per 10 children | € 60,00           | € 60,00         |

For further information and reservations, please contact us via:

<u>contact form</u> e-mail parties@x-plore.gr

C our call center 210 68 85 532



A place of Imagin