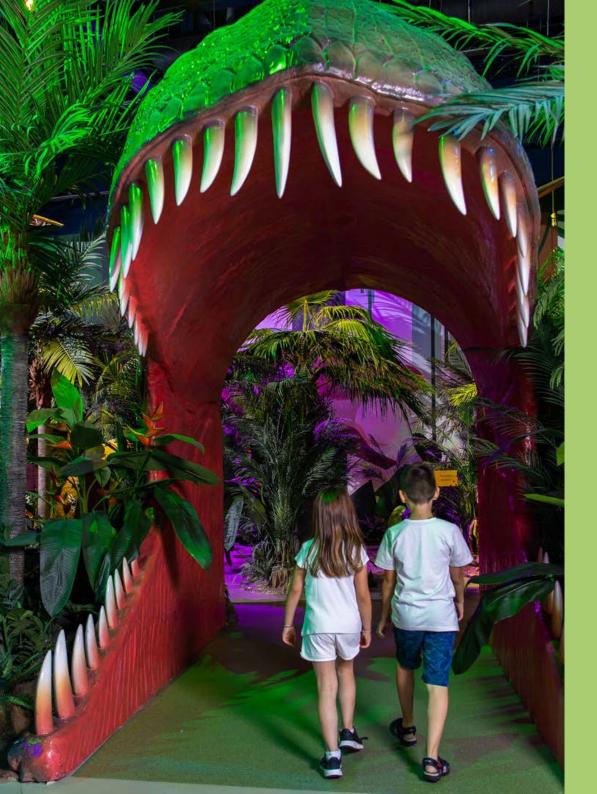

## **XPLORE** Adventure

### 9 thematic areas:

- 1. Castle
- 2. Kart Race Track
- 3. Pit Stop
- 4. Dinosaur zone
- 5. Construction zone
- 6. The Enhanced Garden
- 7. Superhereos
- 8. TV Studio
- 9. Dance Studio